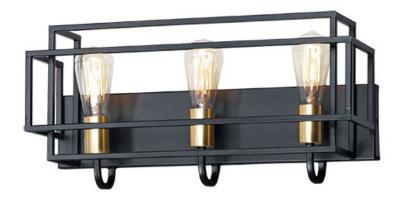

#### PRODUCT DESCRIPTION

A geometric design constructed of square steel tubing that is finished in a Matte Black and accented with Satin Brass. Add a Vintage bulb for a Restoration look or a Globe lamp for a Contemporary approach. Whatever design you desire this collection will make it happen at a price that will make you smile.

#### **FINISHES OPTION**

Black / Satin Brass (BKSBR)