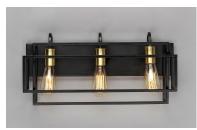

#### PRODUCT DESCRIPTION

A geometric design constructed of square steel tubing that is finished in a Matte Black and accented with Satin Brass. Add a Vintage bulb for a Restoration look or a Globe lamp for a Contemporary approach. Whatever design you desire this collection will make it happen at a price that will make you smile.

#### **FINISHES OPTION**

Black / Satin Brass (BKSBR)