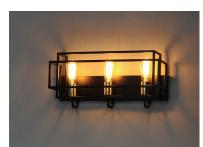

#### PRODUCT DESCRIPTION

A geometric design constructed of square steel tubing that is finished in a Matte Black and accented with Satin Brass. Add a Vintage bulb for a Restoration look or a Globe lamp for a Contemporary approach. Whatever design you desire this collection will make it happen at a price that will make you smile.

## **LAMPING**

**INPUT VOLTAGE** : 120V

**BULB** : 3 x 60W Incandescent E26 Medium, 180W Total

**BULB INCLUDED** : (Not Included)

DIMMABLE

LIGHTING\_DIRECTION: Up/Down