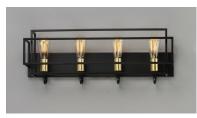

## PRODUCT DESCRIPTION

A geometric design constructed of square steel tubing that is finished in a Matte Black and accented with Satin Brass. Add a Vintage bulb for a Restoration look or a Globe lamp for a Contemporary approach. Whatever design you desire this collection will make it happen at a price that will make you smile.

#### **FINISHES OPTION**

Black / Satin Brass (BKSBR)