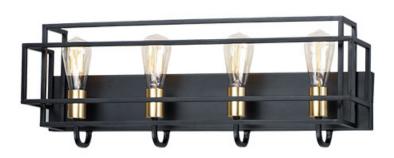

## PRODUCT DESCRIPTION

A geometric design constructed of square steel tubing that is finished in a Matte Black and accented with Satin Brass. Add a Vintage bulb for a Restoration look or a Globe lamp for a Contemporary approach. Whatever design you desire this collection will make it happen at a price that will make you smile.

#### **FINISHES OPTION**

Black / Satin Brass (BKSBR)