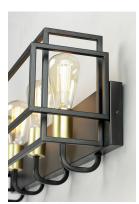

## PRODUCT DESCRIPTION

A geometric design constructed of square steel tubing that is finished in a Matte Black and accented with Satin Brass. Add a Vintage bulb for a Restoration look or a Globe lamp for a Contemporary approach. Whatever design you desire this collection will make it happen at a price that will make you smile.

## **ADDITIONAL**

INSTALL UP/DOWN: Up/Down **OPERATING TEMPERATURE:** -20°C (-4°F), 40°C (104°F)

Always consult a qualified electrician before installing any lighting product.

WESTERN DISTRIBUTION CENTER (HEADQUARTER) 253 NORTH VINELAND AVE I CITY OF INDUSTRY, CA 91746