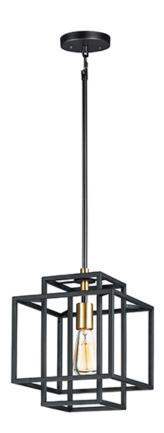

## PRODUCT DESCRIPTION

A geometric design constructed of square steel tubing that is finished in a Matte Black and accented with Satin Brass. Add a Vintage bulb for a Restoration look or a Globe lamp for a Contemporary approach. Whatever design you desire this collection will make it happen at a price that will make you smile.

#### **FINISHES OPTION**

Black / Satin Brass (BKSBR)