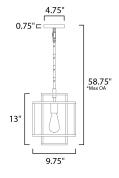

max overall height

#### **MEASUREMENTS**

DIMENSION : 9.75" L x 9.75" W x 13" H

MAX OAH : 58.75" OAH

CANOPY : 4.75" W x 0.75" H x 4.75" L

HANGING WEIGHT : 5.07 lb