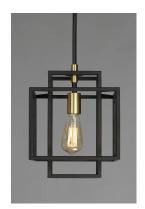

## PRODUCT DESCRIPTION

A geometric design constructed of square steel tubing that is finished in a Matte Black and accented with Satin Brass. Add a Vintage bulb for a Restoration look or a Globe lamp for a Contemporary approach. Whatever design you desire this collection will make it happen at a price that will make you smile.

#### **FINISHES OPTION**

Black / Satin Brass (BKSBR)