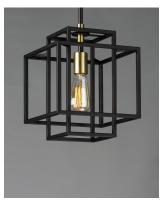

## PRODUCT DESCRIPTION

A geometric design constructed of square steel tubing that is finished in a Matte Black and accented with Satin Brass. Add a Vintage bulb for a Restoration look or a Globe lamp for a Contemporary approach. Whatever design you desire this collection will make it happen at a price that will make you smile.

#### **FINISHES OPTION**

Black / Satin Brass (BKSBR)