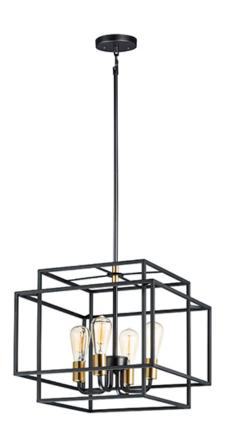

### PRODUCT DESCRIPTION

A geometric design constructed of square steel tubing that is finished in a Matte Black and accented with Satin Brass. Add a Vintage bulb for a Restoration look or a Globe lamp for a Contemporary approach. Whatever design you desire this collection will make it happen at a price that will make you smile.

#### **FINISHES OPTION**

Black / Satin Brass (BKSBR)