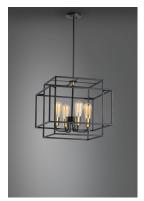

### PRODUCT DESCRIPTION

A geometric design constructed of square steel tubing that is finished in a Matte Black and accented with Satin Brass. Add a Vintage bulb for a Restoration look or a Globe lamp for a Contemporary approach. Whatever design you desire this collection will make it happen at a price that will make you smile.