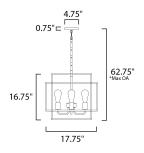

\*max overall height

# **MEASUREMENTS**

DIMENSION : 17.75" L x 17.75" W x 16.75" H

MAX OAH : 62.75" OAH

CANOPY : 4.75" W x 0.75" H x 4.75" L

HANGING WEIGHT : 11.9 lb