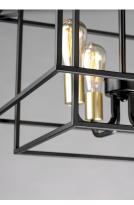

# LAMPING

INPUT VOLTAGE : 120V

BULB : 4 x 60W Incandescent E26 Medium , 240W Total

BULB INCLUDED : (Not Included)

DIMMABLE :