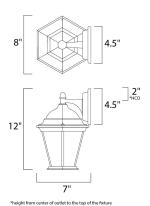

# **MEASUREMENTS**

: 8" W x 12" H x 7" Ext DIMENSION **BACK PLATE** : 4.5" W x 4.5" H x 2" HCO

HANGING WEIGHT : 2.56 lb