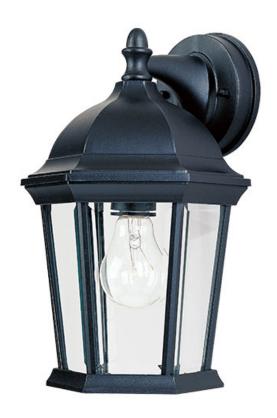

# **PRODUCT DESCRIPTION**

Maxim Lighting's commitment to both the residential lighting and the home building industries will assure you a product line focused on your basic lighting needs. With the Builder Cast collection you will find quality lighting that is well designed, well priced and readily available.

#### **FINISHES OPTION**

Black (BK)

Empire Bronze (EB)

Pewter (PE)

Rust Patina (RP)

White (WT)

**GLASS** 

Clear CL

MATERIAL

Die Cast Aluminum