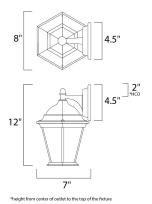

#### **MEASUREMENTS**

: 8" W x 12" H x 7" Ext DIMENSION **BACK PLATE** : 4.5" W x 4.5" H x 2" HCO

HANGING WEIGHT : 2.56 lb