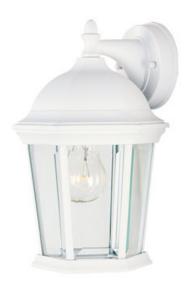

# PRODUCT DESCRIPTION

Maxim Lighting's commitment to both the residential lighting and the home building industries will assure you a product line focused on your basic lighting needs. With the Builder Cast collection you will find quality lighting that is well designed, well priced and readily available.

### **FINISHES OPTION**

Black (BK)

Empire Bronze (EB)

Pewter (PE)

Rust Patina (RP)

White (WT)

## **GLASS**

Clear CL

# MATERIAL

Die Cast Aluminum