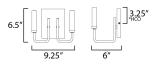

### DIMENSION MAX OAH

\*Height from center of outlet to the top of the fixture

# MEASUREMENTS

HANGING WEIGHT

## LAMPING

INPUT VOLTAGE BULB

: 4.5" W x 6.25" H

Total **BULB INCLUDED** DIMMABLE

: 9.25" L 6.5" H x 6" Ext

: 1.33 lb

:120V : 2 x 60W Incandescent E12 Candelabra , 120W : (Not Included) : Yes LIGHTING\_DIRECTION : Up