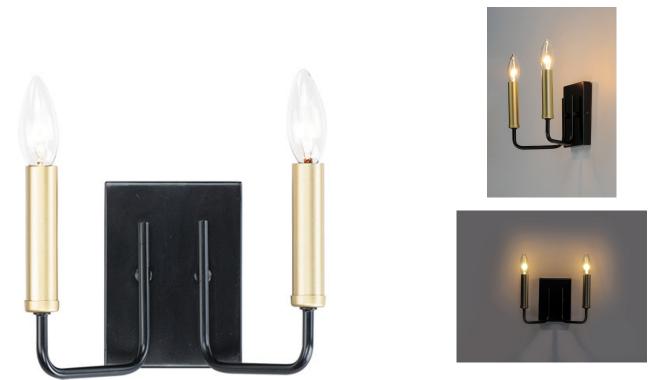

### **PRODUCT DESCRIPTION**

The straight-line minimalistic look is dressed up with a two tone Black and soft Gold finish, creating a metropolitan style at popular pricing.

## LAMPING

INPUT VOLTAGE BULB

: 4.5" W x 6.25" H

Total **BULB INCLUDED** DIMMABLE

: 9.25" L 6.5" H x 6" Ext

: 1.33 lb

:120V : 2 x 60W Incandescent E12 Candelabra , 120W : (Not Included) : Yes LIGHTING\_DIRECTION : Up

## **FINISHES OPTION**

MATERIAL Steel

RATINGS cULus Damp Location