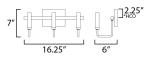

## DIMENSION

BACK PLATE

"Height from center of outlet to the top of the fixture

# MEASUREMENTS

## HANGING WEIGHT LAMPING

INPUT VOLTAGE BULB **BULB INCLUDED** 

: 16.25" L 7" H x 6" Ext : 6.25" W x 4.5" H x 2.25" HCO

: 1.9 lb

:120V : 3 x 60W Incandescent E12 Candelabra , 180W Total

: (Not Included) DIMMABLE : Yes LIGHTING\_DIRECTION : Up