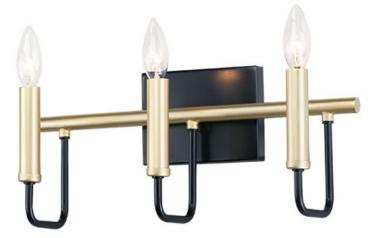

#### **PRODUCT DESCRIPTION**

The straight-line minimalistic look is dressed up with a two tone Black and soft Gold finish, creating a metropolitan style at popular pricing.