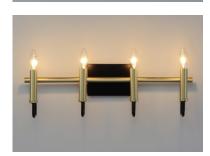

**BULB INCLUDED** 

LIGHTING\_DIRECTION : Up

HANGING WEIGHT : 2.4 lb :120V : 4 x 60W Incandescent E12 Candelabra , 240W Total : (Not Included)