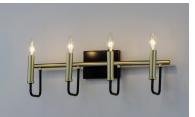

The straight-line minimalistic look is dressed up with a two tone Black and soft Gold finish, creating a metropolitan style at popular pricing.

\*Height from center of outlet to the top of the fixture