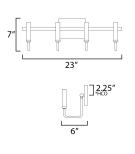

## MEASUREMENTS

DIMENSION

MAX OAH

: 6.25" W x 4.5" H

LAMPING INPUT VOLTAGE

BULB

DIMMABLE : Yes

: 23" L 7" H x 6" Ext