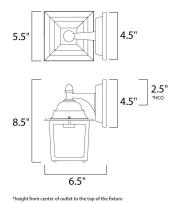

## MEASUREMENTS

DIMMABLE

DIMENSION BACK PLATE HANGING WEIGHT LAMPING INPUT VOLTAGE : 12 BULB : 1 BULB INCLUDED : (N

: 5.5" W x 8.5" H x 6.5" Ext : 4.5" W x 4.5" H x 2.5" HCO : 1.65 lb

GE : 120V : 1 x 60W Incandescent E26 Medium , 60W Total ED : (Not Included) :