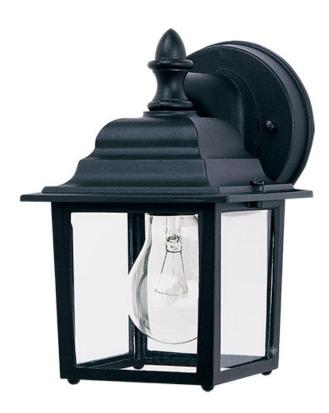

## **PRODUCT DESCRIPTION**

Maxim Lighting's commitment to both the residential lighting and the home building industries will assure you a product line focused on your basic lighting needs. With the Builder Cast collection you will find quality lighting that is well designed, well priced and readily available.

## FINISHES OPTION

**GLASS** Clear CL

MATERIAL Die Cast Aluminum

RATINGS CETLus Wet Location

ADDITIONAL OPERATING TEMPERATURE: -20°C (-4°F), 40°C (104°F)

Always consult a qualified electrician before installing any lighting product.