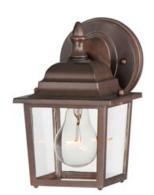

## **PRODUCT DESCRIPTION**

Maxim Lighting's commitment to both the residential lighting and the home building industries will assure you a product line focused on your basic lighting needs. With the Builder Cast collection you will find quality lighting that is well designed, well priced and readily available.

#### **FINISHES OPTION**

Black (BK)

Empire Bronze (EB)

Pewter (PE)

Rust Patina (RP)

White (WT)

### **GLASS**

Clear CL

## MATERIAL

Die Cast Aluminum