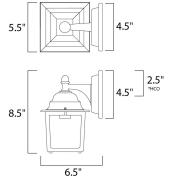

\*height from center of outlet to the top of the fixture

#### **MEASUREMENTS**

: 5.5" W x 8.5" H x 6.5" Ext DIMENSION **BACK PLATE** : 4.5" W x 4.5" H x 2.5" HCO

HANGING WEIGHT : 1.65 lb