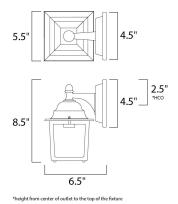

## MEASUREMENTS

DIMENSION BACK PLATE HANGING WEIGHT LAMPING INPUT VOLTAGE : 12 BULB : 1 BULB INCLUDED : (N DIMMABLE :

: 5.5" W x 8.5" H x 6.5" Ext : 4.5" W x 4.5" H x 2.5" HCO : 1.65 lb

GE : 120V
: 1 x 60W Incandescent E26 Medium , 60W Total
DED : (Not Included)