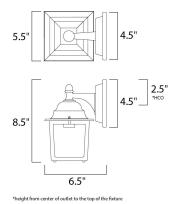

## MEASUREMENTS

DIMENSION : BACK PLATE : HANGING WEIGHT : LAMPING INPUT VOLTAGE : 120 BULB : 1 x BULB INCLUDED : (No DIMMABLE :

: 5.5" W x 8.5" H x 6.5" Ext : 4.5" W x 4.5" H x 2.5" HCO : 1.65 lb

AGE : 120V : 1 x 60W Incandescent E26 Medium , 60W Total DED : (Not Included)