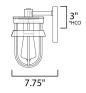

# 10' 5.75"

\*height from center of outlet to the top of the fixture

# **MEASUREMENTS**

: 5.75" W x 10" H x 7.75" Ext DIMENSION **BACK PLATE** : 4.75" W x 6" H x 3" HCO

HANGING WEIGHT : 2.86 lb

**LAMPING** 

INPUT VOLTAGE : 120V

**BULB** : 1 x 60W Incandescent E26 Medium, 60W Total