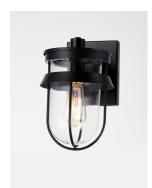

# **PRODUCT DESCRIPTION**

A squared off interpretation of coastal outdoor lighting, Breakwater features a flat top shade and an angular ring to shade and direct the light. Constructed of all aluminum materials which are then powder coated with an exterior paint in your choice of Black or Weathered Zinc. The Clear glass diffusers cleverly twist lock into the frame for a clean and secure installation.

## **FINISHES OPTION**

Black (BK)

Weathered Zinc (WZ)

# **GLASS**

Clear CL

## MATERIAL

Aluminum, Glass