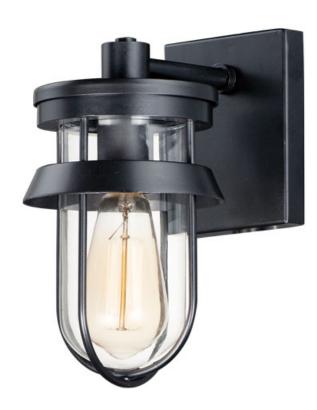

# **PRODUCT DESCRIPTION**

A squared off interpretation of coastal outdoor lighting, Breakwater features a flat top shade and an angular ring to shade and direct the light. Constructed of all aluminum materials which are then powder coated with an exterior paint in your choice of Black or Weathered Zinc. The Clear glass diffusers cleverly twist lock into the frame for a clean and secure installation.

## **FINISHES OPTION**

Black (BK)

Weathered Zinc (WZ)

# **GLASS**

Clear CL

## MATERIAL

Aluminum, Glass