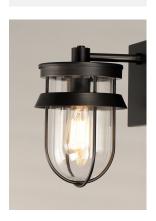

# **PRODUCT DESCRIPTION**

A squared off interpretation of coastal outdoor lighting, Breakwater features a flat top shade and an angular ring to shade and direct the light. Constructed of all aluminum materials which are then powder coated with an exterior paint in your choice of Black or Weathered Zinc. The Clear glass diffusers cleverly twist lock into the frame for a clean and secure installation.

## **FINISHES OPTION**

Black (BK)

Weathered Zinc (WZ)

# **GLASS**

Clear CL

## MATERIAL

Aluminum, Glass