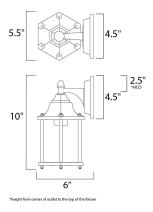

## MEASUREMENTS

DIMENSION BACK PLATE HANGING WEIGHT LAMPING INPUT VOLTAGE : BULB : BULB INCLUDED : DIMMABLE :

: 5.5" W x 10" H x 6" Ext : 4.5" W x 4.5" H x 2.5" HCO : 1.65 lb

GE : 120V : 1 x 60W Incandescent E26 Medium , 60W Total ED : (Not Included)