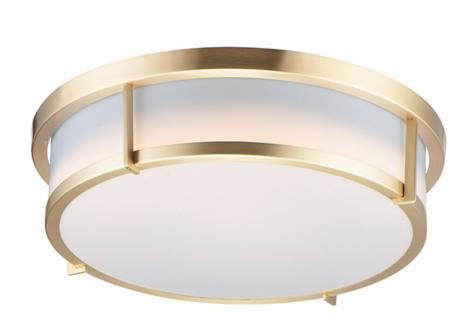

### PRODUCT DESCRIPTION

Simple flush mounts in a variety of configurations and finishes. A twist lock lens for easy replacement of lamps and cleaning. Available in LED or E26 incandescent and emergency back-up options. Also available in your choice of Satin Nickel, Satin Brass, and Black.

### **FINISHES OPTION**

Black (BK) Satin Brass (SBR)

Satin Nickel (SN)

## **GLASS**

White WT

# MATERIAL

Steel+Acrylic