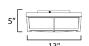

### **MEASUREMENTS**

DIMENSION : 13" L x 13" W x 5" H

HANGING WEIGHT : 4.63 lb

LAMPING

INPUT VOLTAGE : 120V

: 2 x 60W Incandescent E26 Medium , 120W Total BULB

**BULB INCLUDED** : (Not Included)

DIMMABLE