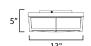

### **MEASUREMENTS**

DIMENSION : 13" L x 13" W x 5" H

HANGING WEIGHT : 4.63 lb

LAMPING

INPUT VOLTAGE : 120V

: 2 x 60W Incandescent E26 Medium , 120W Total BULB

BULB INCLUDED : (Not Included)

DIMMABLE