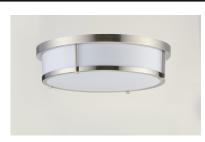

#### PRODUCT DESCRIPTION

Simple flush mounts in a variety of configurations and finishes. A twist lock lens for easy replacement of lamps and cleaning. Available in LED or E26 incandescent and emergency back-up options. Also available in your choice of Satin Nickel, Satin Brass, and Black.

## **FINISHES OPTION**

Black (BK) Satin Brass (SBR)

Satin Nickel (SN)

**GLASS** 

White WT

MATERIAL

Steel+Acrylic

**RATINGS** 