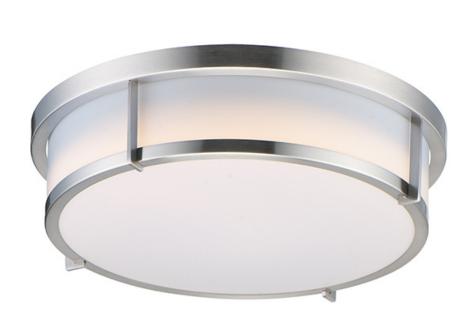

#### PRODUCT DESCRIPTION

Simple flush mounts in a variety of configurations and finishes. A twist lock lens for easy replacement of lamps and cleaning. Available in LED or E26 incandescent and emergency back-up options. Also available in your choice of Satin Nickel, Satin Brass, and Black.

## **FINISHES OPTION**

Black (BK) Satin Brass (SBR)

Satin Nickel (SN)

**GLASS** 

White WT

MATERIAL

Steel+Acrylic

**RATINGS** 