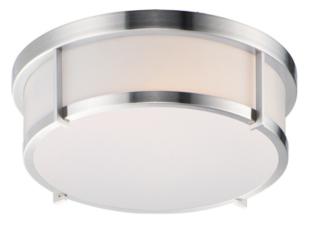

#### **PRODUCT DESCRIPTION**

A steel framed acrylic shade transitional flush mount available in a variety of finishes and sizes. Featuring easy accessibility to the shade after installation, the locking mechanism that shade's frame rests on top of making removal quick for keeping clean and replacing lamps over its lifetime. For those who prefer not to re-lamp, an LED option enhances the fixture by evenly dispersing the light across the shade, and it includes additional options made for light commercial applications. This includes an emergency backup battery and range voltage inputs. Available in your choice of Satin Nickel, Satin Brass, and Black and two shade sizes.