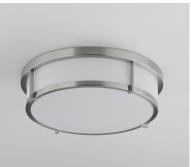

#### **PRODUCT DESCRIPTION**

A steel framed acrylic shade transitional flush mount available in a variety of finishes and sizes. Featuring easy accessibility to the shade after installation, the locking mechanism that shade's frame rests on top of making removal quick for keeping clean and replacing lamps over its lifetime. For those who prefer not to re-lamp, an LED option enhances the fixture by evenly dispersing the light across the shade, and it includes additional options made for light commercial applications. This includes an emergency backup battery and range voltage inputs. Available in your choice of Satin Nickel, Satin Brass, and Black and two shade sizes.