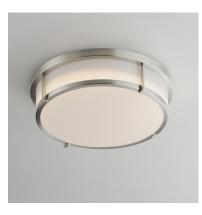

#### **PRODUCT DESCRIPTION**

A steel framed acrylic shade transitional flush mount available in a variety of finishes and sizes. Featuring easy accessibility to the shade after installation, the locking mechanism that shade's frame rests on top of making removal quick for keeping clean and replacing lamps over its lifetime. For those who prefer not to re-lamp, an LED option enhances the fixture by evenly dispersing the light across the shade, and it includes additional options made for light commercial applications. This includes an emergency backup battery and range voltage inputs. Available in your choice of Satin Nickel, Satin Brass, and Black and two shade sizes.