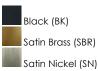

## **PRODUCT DESCRIPTION**

A clean design for the most common applications, the Lateral collection offers chandeliers in both traditional configurations and within a rectangular frame for above dining spaces. Finished in complementary colors including Satin Brass, Satin Nickel or Matte Black, this collection is economically priced with excellent construction. Great for remodeling, this collection's bath vanities feature an extended backplate for cleaner installations. Satin White cylindrical glass sits on a clean rectangular bar. This collection is sure to provide the transitional look to update your next project.

## FINISHES OPTION

**GLASS** Satin White SW

MATERIAL Steel + Glass