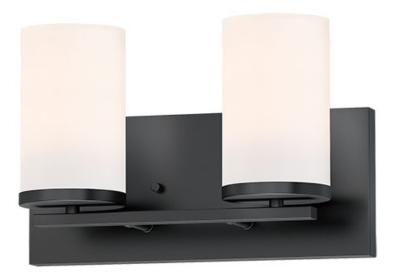

## **PRODUCT DESCRIPTION**

A clean design for the most common applications, the Lateral collection offers chandeliers in both traditional configurations and within a rectangular frame for above dining spaces. Finished in complementary colors including Satin Brass, Satin Nickel or Matte Black, this collection is economically priced with excellent construction. Great for remodeling, this collection's bath vanities feature an extended backplate for cleaner installations. Satin White cylindrical glass sits on a clean rectangular bar. This collection is sure to provide the transitional look to update your next project.

## FINISHES OPTION

**GLASS** Satin White SW

MATERIAL Steel + Glass