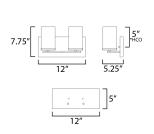

MEASUREMENTS

\*Height from center of outlet to the top of the fixture

| MEASUREMENTS       |                                               |
|--------------------|-----------------------------------------------|
| DIMENSION          | : 12" W x 7.75" H x 5.25" Ext                 |
| BACK PLATE         | : 12" W x 5" H                                |
| HANGING WEIGHT     | : 1.05 lb                                     |
| LAMPING            |                                               |
| INPUT VOLTAGE      | : 120V                                        |
| BULB               | : 2 x 60W Incandescent E26 Medium , 60W Total |
| BULB INCLUDED      | : (Not Included)                              |
| DIMMABLE           | :                                             |
| LIGHTING_DIRECTION | I:Up/Down                                     |
|                    |                                               |