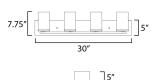

\*Height from center of outlet to the top of the fixture

| MEASUREMENTS                 |                                               |
|------------------------------|-----------------------------------------------|
| DIMENSION                    | : 30" W x 7.75" H x 5.25" Ext                 |
| BACK PLATE                   | : 30" W × 5" H                                |
| CANOPY                       | : 30" W × 0.8" H × 5" L                       |
| HANGING WEIGHT               | : 2.8 lb                                      |
| LAMPING                      |                                               |
| INPUT VOLTAGE                | : 120V                                        |
| BULB                         | : 4 x 60W Incandescent E26 Medium , 60W Total |
| BULB INCLUDED                | : (Not Included)                              |
| DIMMABLE                     | :                                             |
| LIGHTING_DIRECTION : Up/Down |                                               |