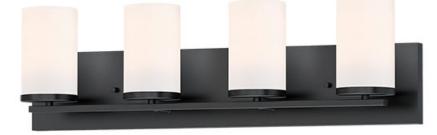

## **PRODUCT DESCRIPTION**

A clean design for the most common applications, the Lateral collection offers chandeliers in both traditional configurations and within a rectangular frame for above dining spaces. Finished in complementary colors including Satin Brass, Satin Nickel or Matte Black, this collection is economically priced with excellent construction. Great for remodeling, this collection's bath vanities feature an extended backplate for cleaner installations. Satin White cylindrical glass sits on a clean rectangular bar. This collection is sure to provide the transitional look to update your next project.