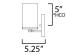

\*Height from center of outlet to the top of the fixture

| MEASUREMENTS                 |                                               |
|------------------------------|-----------------------------------------------|
| DIMENSION                    | : 30" W x 7.75" H x 5.25" Ext                 |
| BACK PLATE                   | : 30" W × 5" H                                |
| CANOPY                       | : 30" W × 0.8" H × 5" L                       |
| HANGING WEIGHT               | : 2.8 lb                                      |
| LAMPING                      |                                               |
| INPUT VOLTAGE                | : 120V                                        |
| BULB                         | : 4 x 60W Incandescent E26 Medium , 60W Total |
| BULB INCLUDED                | : (Not Included)                              |
| DIMMABLE                     | :                                             |
| LIGHTING_DIRECTION : Up/Down |                                               |