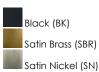

| : 30" W x 7.75" H x 5.25" Ext                 |
| BACK PLATE                   | : 30" W × 5" H                                |
| CANOPY                       | : 30" W × 0.8" H × 5" L                       |
| HANGING WEIGHT               | : 2.8 lb                                      |
| LAMPING                      |                                               |
| INPUT VOLTAGE                | : 120V                                        |
| BULB                         | : 4 x 60W Incandescent E26 Medium , 60W Total |
| BULB INCLUDED                | : (Not Included)                              |
| DIMMABLE                     | :                                             |
| LIGHTING_DIRECTION : Up/Down |                                               |

## FINISHES OPTION



GLASS Satin White SW

MATERIAL Steel + Glass

## RATINGS cETLus

Damp Location



ADDITIONAL INSTALL UP/DOWN: Up/Down OPERATING TEMPERATURE: -20°C (-4°F), 40°C (104°F)

Always consult a qualified electrician before installing any lighting product.



WESTERN DISTRIBUTION CENTER (HEADQUARTER) 253 NORTH VINELAND AVE I CITY OF INDUSTRY, CA 91746

EASTERN DISTRIBUTION CENTER 101 GARDNER PARK | PEACHTREE CITY, GA 30269

P. 626.956.4200 | F. 626.956.4225 | maximlighting.com