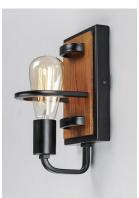

## PRODUCT DESCRIPTION

Featuring Black finished frames with Ashbury wood combining a Rustic look with a Contemporary flare. Your choice of lamp can either contemporize or industrialize this look. Versatile in its style and affordable in its price, this collection is a must have.

#### **MEASUREMENTS**

DIMENSION : 5.5" L 10" H x 5.25" Ext MAX OAH : 7.75" W x 5" H HANGING WEIGHT : 1.55 lb

### **LAMPING**

INPUT VOLTAGE : 120V

BULB : 1 x 60W Incandescent E26 Medium, 60W Total

**BULB INCLUDED** : (Not Included)

DIMMABLE

LIGHTING\_DIRECTION: Up/Down

# MATERIAL

Steel, Wood