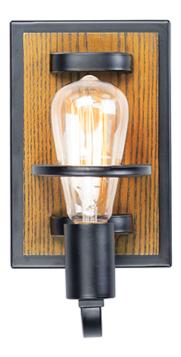

## PRODUCT DESCRIPTION

Featuring Black finished frames with Ashbury wood combining a Rustic look with a Contemporary flare. Your choice of lamp can either contemporize or industrialize this look. Versatile in its style and affordable in its price, this collection is a must have.

#### **MEASUREMENTS**

DIMENSION : 5.5" L 10" H x 5.25" Ext MAX OAH : 7.75" W x 5" H HANGING WEIGHT : 1.55 lb

### **LAMPING**

INPUT VOLTAGE : 120V

BULB : 1 x 60W Incandescent E26 Medium, 60W Total

**BULB INCLUDED** : (Not Included)

DIMMABLE

LIGHTING\_DIRECTION: Up/Down

# MATERIAL

Steel, Wood