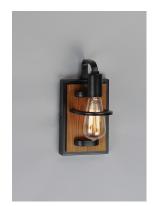

## PRODUCT DESCRIPTION

Featuring Black finished frames with Ashbury wood combining a Rustic look with a Contemporary flare. Your choice of lamp can either contemporize or industrialize this look. Versatile in its style and affordable in its price, this collection is a must have.

#### **MEASUREMENTS**

DIMENSION : 5.5" L 10" H x 5.25" Ext MAX OAH : 7.75" W x 5" H HANGING WEIGHT : 1.55 lb

### **LAMPING**

INPUT VOLTAGE : 120V

BULB : 1 x 60W Incandescent E26 Medium, 60W Total

**BULB INCLUDED** : (Not Included)

DIMMABLE

LIGHTING\_DIRECTION: Up/Down

# MATERIAL

Steel, Wood