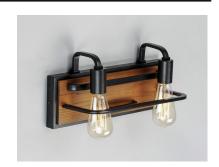

#### PRODUCT DESCRIPTION

Featuring Black finished frames with Ashbury wood combining a Rustic look with a Contemporary flare. Your choice of lamp can either contemporize or industrialize this look. Versatile in its style and affordable in its price, this collection is a must have.

### **MEASUREMENTS**

DIMENSION : 15.75" L 7.25" H x 6" Ext **BACK PLATE** : 15.7" W x 5" H x 4.75" HCO

HANGING WEIGHT : 3.77 lb

## **LAMPING**

INPUT VOLTAGE : 120V

**BULB** : 2 x 60W Incandescent E26 Medium, 120W Total

**BULB INCLUDED** : (Not Included)

DIMMABLE

LIGHTING\_DIRECTION: Up/Down

#### **FINISHES OPTION**

Black / Ashbury (BKASB)

## MATERIAL

Steel, Wood