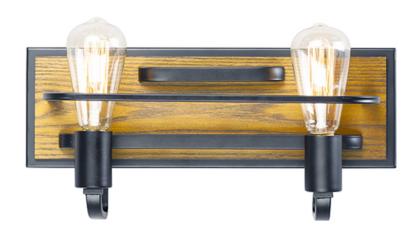

#### PRODUCT DESCRIPTION

Featuring Black finished frames with Ashbury wood combining a Rustic look with a Contemporary flare. Your choice of lamp can either contemporize or industrialize this look. Versatile in its style and affordable in its price, this collection is a must have.

### **MEASUREMENTS**

DIMENSION : 15.75" L 7.25" H x 6" Ext **BACK PLATE** : 15.7" W x 5" H x 4.75" HCO

HANGING WEIGHT : 3.77 lb

## **LAMPING**

INPUT VOLTAGE : 120V

**BULB** : 2 x 60W Incandescent E26 Medium, 120W Total

**BULB INCLUDED** : (Not Included)

DIMMABLE

LIGHTING\_DIRECTION: Up/Down

#### **FINISHES OPTION**

Black / Ashbury (BKASB)

## MATERIAL

Steel, Wood