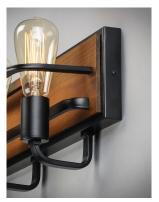

#### PRODUCT DESCRIPTION

Featuring Black finished frames with Ashbury wood combining a Rustic look with a Contemporary flare. Your choice of lamp can either contemporize or industrialize this look. Versatile in its style and affordable in its price, this collection is a must have.

## **LAMPING**

INPUT VOLTAGE : 120V

**BULB** : 2 x 60W Incandescent E26 Medium, 120W Total

**BULB INCLUDED** : (Not Included)

DIMMABLE

LIGHTING\_DIRECTION: Up/Down

## MATERIAL

Steel, Wood