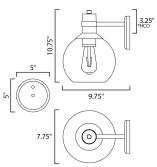

\*height from center of outlet to the top of the fixture

# **MEASUREMENTS**

DIMENSION : 7.75" W x 10.75" H x 9.75" Ext **BACK PLATE** : 5" W x 5" H x 3.25" HCO

HANGING WEIGHT : 2.66 lb