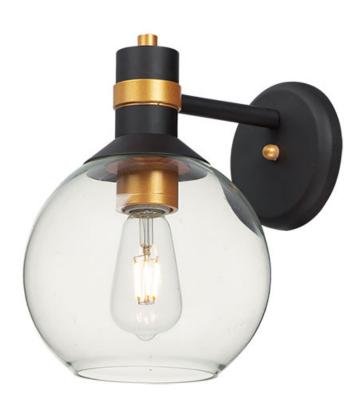

## **PRODUCT DESCRIPTION**

Our new collections of outdoor fixtures feature the latest trends at excellent pricing. The combination of long-lasting die cast aluminum and hand blown thick clear glass is accentuated with the two-tone finish of Bronze and Gold creating the ultimate designer look.

## **FINISHES OPTION**

Bronze / Gold (BZGLD)

## **GLASS**

Clear CL

#### MATERIAL

Aluminum, Glass