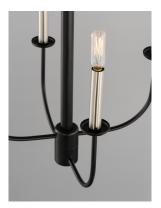

## LAMPING

INPUT VOLTAGE : 120V

BULB : 4 x 60W Incandescent E12 Candelabra , 240W Total

BULB INCLUDED : (Not Included)

DIMMABLE :