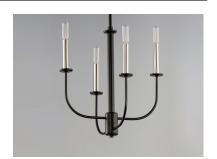

### PRODUCT DESCRIPTION

Arms sweep upward from an adjustable collector to create a minimal yet stately design. Available in Black, Satin Brass, and Satin Nickel, this collection provides a transitional look for a variety of settings.