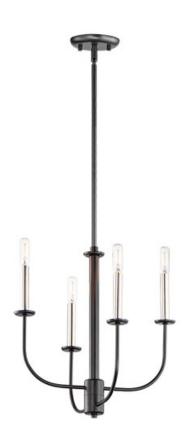

### PRODUCT DESCRIPTION

Arms sweep upward from an adjustable collector to create a minimal yet stately design. Available in Black, Satin Brass, and Satin Nickel, this collection provides a transitional look for a variety of settings.

# **MEASUREMENTS**

DIMENSION : 16" L x 16" W x 16.75" H

MAX OAH : 61.25" OAH

CANOPY : 4.75" W x 0.75" H x 4.75" L

HANGING WEIGHT : 4.4092 lb