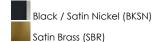

### PRODUCT DESCRIPTION

Arms sweep upward from an adjustable collector to create a minimal yet stately design. Available in Black, Satin Brass, and Satin Nickel, this collection provides a transitional look for a variety of settings.

# **MEASUREMENTS**

DIMENSION : 16" L x 16" W x 16.75" H

MAX OAH : 61.25" OAH

CANOPY : 4.75" W x 0.75" H x 4.75" L

HANGING WEIGHT : 4.4092 lb

## LAMPING

INPUT VOLTAGE : 120V

BULB : 4 x 60W Incandescent E12 Candelabra , 240W Total

BULB INCLUDED : (Not Included)

DIMMABLE :

#### **FINISHES OPTION**



### MATERIAL

Steel

#### **RATINGS**

cULus Dry Location



## ADDITIONAL

SLOPE: 30 OPERATING TEMPERATURE: -20°C (-4°F), 40°C (104°F)

Always consult a qualified electrician before installing any lighting product.



WESTERN DISTRIBUTION CENTER (HEADQUARTER)
253 NORTH VINELAND AVE I CITY OF INDUSTRY, CA 91746