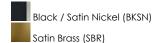

### PRODUCT DESCRIPTION

Arms sweep upward from an adjustable collector to create a minimal yet stately design. Available in Black, Satin Brass, and Satin Nickel, this collection provides a transitional look for a variety of settings.

## **MEASUREMENTS**

DIMENSION : 16" L x 16" W x 16.75" H

MAX OAH : 61.25" OAH

CANOPY : 4.75" W x 0.75" H x 4.75" L

HANGING WEIGHT : 4.4092 lb

### LAMPING

INPUT VOLTAGE : 120V

BULB : 4 x 60W Incandescent E12 Candelabra , 240W Total

BULB INCLUDED : (Not Included)

DIMMABLE : Y

#### **FINISHES OPTION**



# MATERIAL

Steel

#### **RATINGS**

cULus Dry Location



# ADDITIONAL

SLOPE: 30 OPERATING TEMPERATURE: -20°C (-4°F), 40°C (104°F)

Always consult a qualified electrician before installing any lighting product.



WESTERN DISTRIBUTION CENTER (HEADQUARTER)
253 NORTH VINELAND AVE I CITY OF INDUSTRY, CA 91746