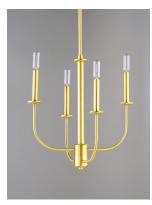

### PRODUCT DESCRIPTION

Arms sweep upward from an adjustable collector to create a minimal yet stately design. Available in Black, Satin Brass, and Satin Nickel, this collection provides a transitional look for a variety of settings.