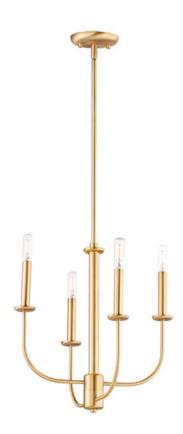

### PRODUCT DESCRIPTION

Arms sweep upward from an adjustable collector to create a minimal yet stately design. Available in Black, Satin Brass, and Satin Nickel, this collection provides a transitional look for a variety of settings.

## **MEASUREMENTS**

DIMENSION : 16" L x 16" W x 16.75" H

MAX OAH : 61.25" OAH

CANOPY : 4.75" W x 0.75" H x 4.75" L

HANGING WEIGHT : 4.4092 lb

### LAMPING

INPUT VOLTAGE : 120V

BULB : 4 x 60W Incandescent E12 Candelabra , 240W Total

BULB INCLUDED : (Not Included)

DIMMABLE : Y