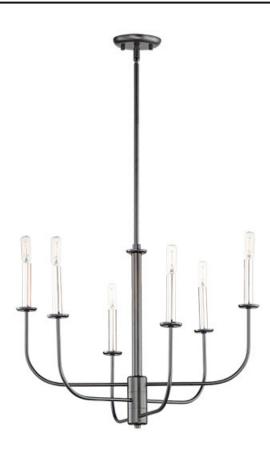

## **PRODUCT DESCRIPTION**

Arms sweep upward from an adjustable collector to create a minimal yet stately design. Available in Black, Satin Brass, and Satin Nickel, this collection provides a transitional look for a variety of settings.

## **MEASUREMENTS**

DIMENSION : 24" L x 24" W x 18" H

MAX OAH : 62.5" OAH

CANOPY : 4.75" W x 0.75" H x 4.75" L

HANGING WEIGHT : 7.7161 lb

## **LAMPING**

: 120V INPUT VOLTAGE

BULB : 6 x 60W Incandescent E12 Candelabra , 360W Total

BULB INCLUDED : (Not Included)

DIMMABLE