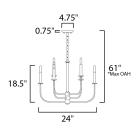

\*max overall height

## **MEASUREMENTS**

DIMENSION : 24" L x 24" W x 18" H

MAX OAH : 62.5" OAH

CANOPY : 4.75" W x 0.75" H x 4.75" L

HANGING WEIGHT : 7.7161 lb