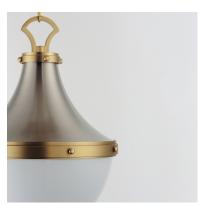

## PRODUCT DESCRIPTION

A traditional lantern design uses a two-tone Satin Nickel and Satin Brass metal work create modern coastal flair. The sloping cone in metal supports a rounded Satin White glass diffuser to softly diffuse the light. Choose from two different sizes to use over a kitchen island or as an entry pendant in traditional or transitional settings.

## **FINISHES OPTION**

Satin Nickel / Satin Brass (SNSBR)

## **GLASS**

White WT