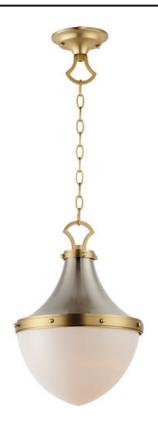

## PRODUCT DESCRIPTION

A traditional lantern design uses a two-tone Satin Nickel and Satin Brass metal work create modern coastal flair. The sloping cone in metal supports a rounded Satin White glass diffuser to softly diffuse the light. Choose from two different sizes to use over a kitchen island or as an entry pendant in traditional or transitional settings.

#### **MEASUREMENTS**

DIMENSION : 12" L x 12" W x 17.5" H

MAX OAH : 56.75" OAH CANOPY : 5" W x 2" H x 5" L

HANGING WEIGHT : 7.28 lb