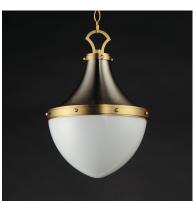

## PRODUCT DESCRIPTION

A traditional lantern design uses a two-tone Satin Nickel and Satin Brass metal work create modern coastal flair. The sloping cone in metal supports a rounded Satin White glass diffuser to softly diffuse the light. Choose from two different sizes to use over a kitchen island or as an entry pendant in traditional or transitional settings.

#### **MEASUREMENTS**

DIMENSION : 12" L x 12" W x 17.5" H

MAX OAH : 56.75" OAH CANOPY : 5" W x 2" H x 5" L

HANGING WEIGHT : 7.28 lb