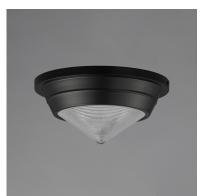

## **PRODUCT DESCRIPTION**

A prismatic diffusion of light is housed within pressed cone glass shades. Choose from pendants with tapered metal halves that conceal the light source or glass shades that are supported by a metal ring. Coordinating bath vanity lights complete the collection.

## **FINISHES OPTION**

Natural Aged Brass (NAB)

Polished Nickel (PN)

GLASS Prairie Rib Frost PR

MATERIAL Steel, Glass

RATINGS cULus Damp Location

ADDITIONAL **OPERATING TEMPERATURE:** -20°C (-4°F), 40°C (104°F)