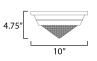

MEASUREMENTS

LAMPING

DIMMABLE

DIMENSION CANOPY HANGING WEIGHT

: 10" L x 10" W x 4.75" H

INPUT VOLTAGE BULB

: 9.75" W x 2.5" H x 9.75" L : 3.75 lb

:120V : 1 x 60W Incandescent E26 Medium , 60W Total BULB INCLUDED : (Not Included) :