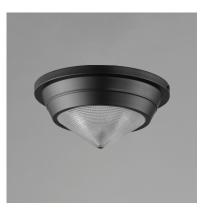

## **PRODUCT DESCRIPTION**

A prismatic diffusion of light is housed within pressed cone glass shades. Choose from pendants with tapered metal halves that conceal the light source or glass shades that are supported by a metal ring. Coordinating bath vanity lights complete the collection.

## **FINISHES OPTION**

Natural Aged Brass (NAB)

Polished Nickel (PN)

GLASS Prairie Rib Frost PR

MATERIAL Steel, Glass

RATINGS cULus Damp Location

ADDITIONAL **OPERATING TEMPERATURE:** -20°C (-4°F), 40°C (104°F)