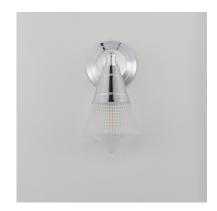

## **PRODUCT DESCRIPTION**

A prismatic diffusion of light is housed within pressed cone glass shades. Choose from pendants with tapered metal halves that conceal the light source or glass shades that are supported by a metal ring. Coordinating bath vanity lights complete the collection.

#### **MEASUREMENTS**

DIMENSION : 6" W x 12" H x 7" Ext

MAX OAH : 5" W x 5" H

HANGING WEIGHT : 3 lb

LAMPING

INPUT VOLTAGE :120V

: 1 x 60W Incandescent E26 Medium, 60W Total **BULB** 

**BULB INCLUDED** : (Not Included)

### **FINISHES OPTION**

Black (BK)

Natural Aged Brass (NAB)

Polished Chrome (PC)

# **GLASS**

Prairie Rib Frost PR

## MATERIAL

Steel, Glass