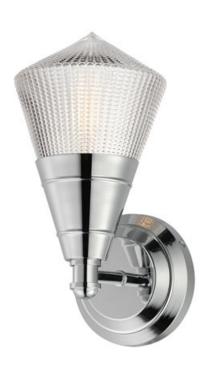

## **PRODUCT DESCRIPTION**

A prismatic diffusion of light is housed within pressed cone glass shades. Choose from pendants with tapered metal halves that conceal the light source or glass shades that are supported by a metal ring. Coordinating bath vanity lights complete the collection.

#### **MEASUREMENTS**

DIMENSION : 6" W x 12" H x 7" Ext

MAX OAH : 5" W x 5" H

HANGING WEIGHT : 3 lb

LAMPING

INPUT VOLTAGE :120V

: 1 x 60W Incandescent E26 Medium, 60W Total **BULB** 

**BULB INCLUDED** : (Not Included)

### **FINISHES OPTION**

Black (BK)

Natural Aged Brass (NAB)

Polished Chrome (PC)

# **GLASS**

Prairie Rib Frost PR

## MATERIAL

Steel, Glass