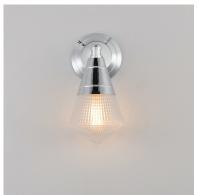

## **PRODUCT DESCRIPTION**

A prismatic diffusion of light is housed within pressed cone glass shades. Choose from pendants with tapered metal halves that conceal the light source or glass shades that are supported by a metal ring. Coordinating bath vanity lights complete the collection.

#### **MEASUREMENTS**

DIMENSION : 6" W x 12" H x 7" Ext

MAX OAH : 5" W x 5" H

HANGING WEIGHT : 3 lb

LAMPING

INPUT VOLTAGE :120V

: 1 x 60W Incandescent E26 Medium, 60W Total **BULB** 

**BULB INCLUDED** : (Not Included)

### **FINISHES OPTION**

Black (BK)

Natural Aged Brass (NAB)

Polished Chrome (PC)

# **GLASS**

Prairie Rib Frost PR

## MATERIAL

Steel, Glass