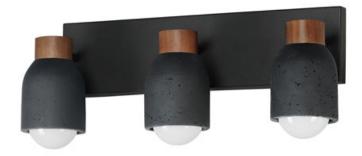

### **PRODUCT DESCRIPTION**

A tribute of natural materials, this collection features carved stone shades in your choice of Travertine or volcanic Lava Rock, paired with coordinating lathed wood bases. The Travertine composition showcases White Oak wood and Ecru white metal accents, while the blackened Lava Rock is beautifully complemented by Walnut wood and a Matte Black finish. Available in versatile pendant and wall sconce configurations, each piece highlights the organic beauty and timeless sophistication of its materials.

#### **FINISHES OPTION**

Lava / Black (LVBK) Travertine / Oyster (TVOY)

### MATERIAL

Steel, Wood, Stone