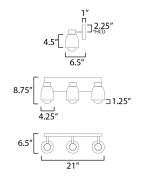

"Height from center of outlet to the top of the fixture

# MEASUREMENTS

DIMENSION : 21" W x 8.75" H x 6.5" Ext BACK PLATE : 19" W x 4.75" H x 2.25" HCO

HANGING WEIGHT : 8.6 lb