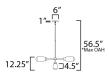

\*max overall height

# **MEASUREMENTS**

DIMENSION : 36.5" L x 36.5" W x 12.25" H

MAX OAH : 56.5" OAH CANOPY : 6" W x 1" H x 6" L

HANGING WEIGHT : 14.5 lb