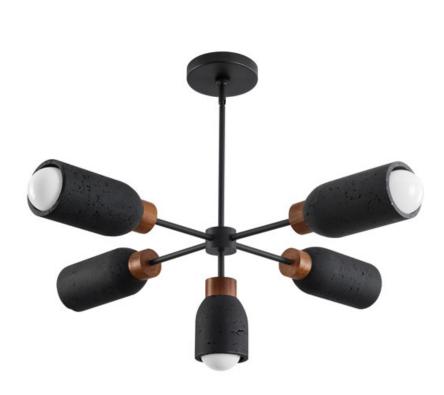

## PRODUCT DESCRIPTION

A tribute of natural materials, this collection features carved stone shades in your choice of Travertine or volcanic Lava Rock, paired with coordinating lathed wood bases. The Travertine composition showcases White Oak wood and Ecru white metal accents, while the blackened Lava Rock is beautifully complemented by Walnut wood and a Matte Black finish. Available in versatile pendant and wall sconce configurations, each piece highlights the organic beauty and timeless sophistication of its materials.

#### **FINISHES OPTION**

Lava / Black (LVBK)

Travertine / Oyster (TVOY)

## MATERIAL

Steel, Wood, Stone