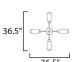

# **MEASUREMENTS**

DIMENSION : 36.5" L x 36.5" W x 12.25" H

MAX OAH : 56.5" OAH CANOPY : 6" W x 1" H x 6" L

HANGING WEIGHT : 14.5 lb