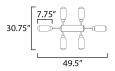

## **MEASUREMENTS**

DIMENSION : 49.5" L x 30.75" W x 12.25" H

MAX OAH : 56.5" OAH

CANOPY : 4.75" W x 1" H x 15" L

HANGING WEIGHT : 25 lb