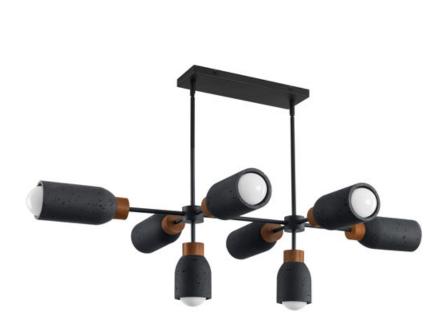

## PRODUCT DESCRIPTION

A tribute of natural materials, this collection features carved stone shades in your choice of Travertine or volcanic Lava Rock, paired with coordinating lathed wood bases. The Travertine composition showcases White Oak wood and Ecru white metal accents, while the blackened Lava Rock is beautifully complemented by Walnut wood and a Matte Black finish. Available in versatile pendant and wall sconce configurations, each piece highlights the organic beauty and timeless sophistication of its materials.

## MATERIAL

Steel, Wood, Stone