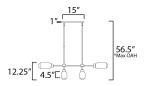

\*max overall height

## **MEASUREMENTS**

DIMENSION : 49.5" L x 30.75" W x 12.25" H

MAX OAH : 56.5" OAH

CANOPY : 4.75" W x 1" H x 15" L

HANGING WEIGHT : 25 lb