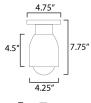

# **MEASUREMENTS**

DIMENSION : 4.75" L x 4.75" W x 7.75" H

MAX OAH

CANOPY : 4.75" W x 0.5" H x 4.75" L

HANGING WEIGHT : 4 lb

LAMPING

INPUT VOLTAGE : 120V

: 1 x 60W Incandescent E26 Medium , 60W Total **BULB** 