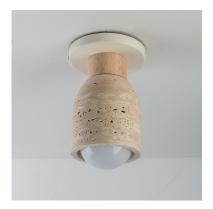

## **PRODUCT DESCRIPTION**

A tribute of natural materials, this collection features carved stone shades in your choice of Travertine or volcanic Lava Rock, paired with coordinating lathed wood bases. The Travertine composition showcases White Oak wood and Ecru white metal accents, while the blackened Lava Rock is beautifully complemented by Walnut wood and a Matte Black finish. Available in versatile pendant and wall sconce configurations, each piece highlights the organic beauty and timeless sophistication of its materials.

#### **FINISHES OPTION**

Lava / Black (LVBK) Travertine / Oyster (TVOY)