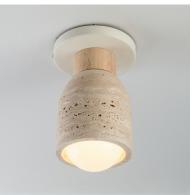

## **PRODUCT DESCRIPTION**

A tribute of natural materials, this collection features carved stone shades in your choice of Travertine or volcanic Lava Rock, paired with coordinating lathed wood bases. The Travertine composition showcases White Oak wood and Ecru white metal accents, while the blackened Lava Rock is beautifully complemented by Walnut wood and a Matte Black finish. Available in versatile pendant and wall sconce configurations, each piece highlights the organic beauty and timeless sophistication of its materials.

#### **FINISHES OPTION**

Lava / Black (LVBK) Travertine / Oyster (TVOY)