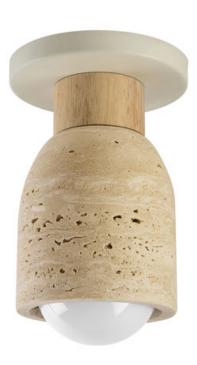

## **PRODUCT DESCRIPTION**

A tribute of natural materials, this collection features carved stone shades in your choice of Travertine or volcanic Lava Rock, paired with coordinating lathed wood bases. The Travertine composition showcases White Oak wood and Ecru white metal accents, while the blackened Lava Rock is beautifully complemented by Walnut wood and a Matte Black finish. Available in versatile pendant and wall sconce configurations, each piece highlights the organic beauty and timeless sophistication of its materials.

#### **FINISHES OPTION**

Lava / Black (LVBK) Travertine / Oyster (TVOY)