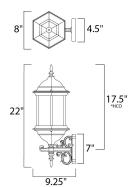

\*height from center of outlet to the top of the fixture

## **MEASUREMENTS**

DIMENSION : 8" W x 22" H x 9.25" Ext BACK PLATE : 4.5" W x 7" H x 17.5" HCO

HANGING WEIGHT : 4.49 lb