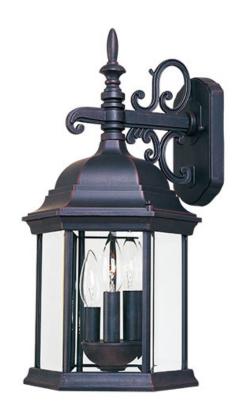

## **PRODUCT DESCRIPTION**

Maxim Lighting's commitment to both the residential lighting and the home building industries will assure you a product line focused on your basic lighting needs. With the Builder Cast collection you will find quality lighting that is well designed, well priced and readily available.

## **FINISHES OPTION**

Empire Bronze (EB)

GLASS Clear CL

MATERIAL Die Cast Aluminum

RATINGS CETLus Wet Location

ADDITIONAL INSTALL UP/DOWN: Down OPERATING TEMPERATURE: -20°C (-4°F), 40°C (104°F)

Always consult a qualified electrician before installing any lighting product.