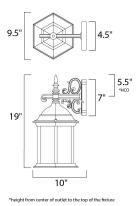

## MEASUREMENTS

DIMENSION BACK PLATE HANGING WEIGHT INPUT VOLTAGE : 12 BULB : 3 BULB INCLUDED : (N DIMMABLE :

: 9.5" W x 19" H x 10" Ext : 4.5" W x 7" H x 5.5" HCO : 5.2 lb

AGE : 120V : 3 x 40W Incandescent E12 Candelabra , 120W Total IDED : (Not Included)