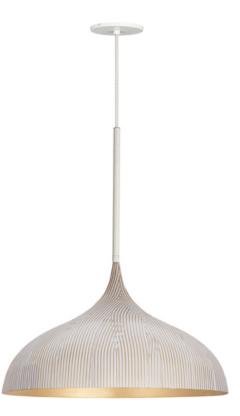

## **PRODUCT DESCRIPTION**

Graceful and sculptural, Fleur's gently flared silhouette brings a sense of quiet sophistication to any space. Hand-spun metal shades are adorned with a striated finish, scraped by hand to reveal glowing Gold undertones beneath layers of Matte Black or White. A matching Gold interior warms the light within, while a coordinating fabric cord suspends them for convenient height adjustments. Offered in multiple pendant sizes and a flush mount, Fleur offers tailored elegance to interior spaces such as entries and over a kitchen island.

## MEASUREMENTS

DIMENSION MAX OAH CANOPY HANGING WEIGHT : 20.25" L x 20.25" W x 12" H : 145" OAH : 5" W x 0.5" H x 5" L : 6.82 lb