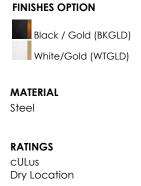

## **PRODUCT DESCRIPTION**

Graceful and sculptural, Fleur's gently flared silhouette brings a sense of quiet sophistication to any space. Hand-spun metal shades are adorned with a striated finish, scraped by hand to reveal glowing Gold undertones beneath layers of Matte Black or White. A matching Gold interior warms the light within, while a coordinating fabric cord suspends them for convenient height adjustments. Offered in multiple pendant sizes and a flush mount, Fleur offers tailored elegance to interior spaces such as entries and over a kitchen island.