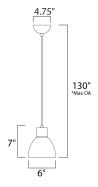

\*max overall height

## **MEASUREMENTS**

DIMENSION :  $7"L \times 6"W \times 7"H$ 

MAX OAH : 130" OAH

CANOPY : 4.75" W x 2.25" H x 4.75" L

HANGING WEIGHT : 1.76 lb