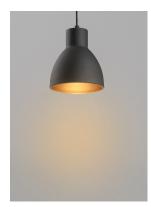

## PRODUCT DESCRIPTION

Spun metal shades in various sizes are perfect for budget installations. Available in Black with gold interior and Satin Nickle with white interior, these pendants are very stylish.

## LAMPING

INPUT VOLTAGE : 120V

BULB : 1 x 60W Incandescent E26 Medium, 60W Total

BULB INCLUDED : (Not Included)

DIMMABLE :