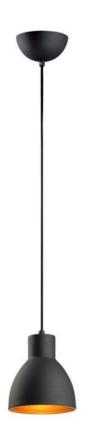

## PRODUCT DESCRIPTION

Spun metal shades in various sizes are perfect for budget installations. Available in Black with gold interior and Satin Nickle with white interior, these pendants are very stylish.