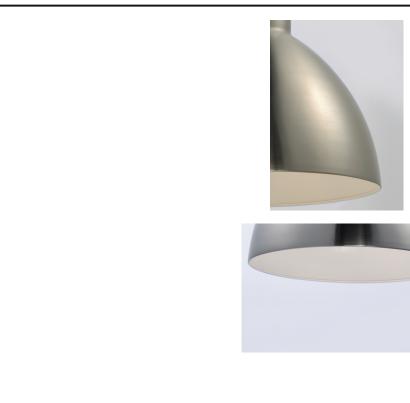

## **PRODUCT DESCRIPTION**

Spun metal shades in various sizes are perfect for budget installations. Available in Black with gold interior and Satin Nickle with white interior, these pendants are very stylish.