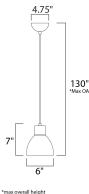

## MEASUREMENTS

DIMENSION : MAX OAH : CANOPY : HANGING WEIGHT :

LAMPING INPUT VOLTAGE BULB BULB INCLUDED

DIMMABLE

: 7" L x 6" W x 7" H : 130" OAH : 4.75" W x 2.25" H x 4.75" L : 1.76 lb

GE : 120V : 1 x 60W Incandescent E26 Medium , 60W Total ED : (Not Included) :