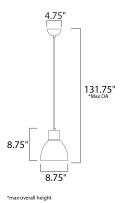

# **MEASUREMENTS**

DIMENSION : 8.75" L x 8.75" W x 8.75" H

MAX OAH : 131.75" OAH

CANOPY : 4.75" W x 2.25" H x 4.75" L

HANGING WEIGHT : 2.16 lb