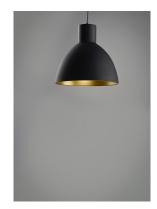

# PRODUCT DESCRIPTION

Spun metal shades in various sizes are perfect for budget installations. Available in Black with gold interior and Satin Nickle with white interior, these pendants are very stylish.