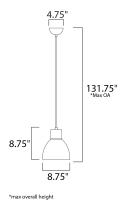

## CANOPY HANGING WEIGHT

**MEASUREMENTS** 

**DIMENSION** 

MAX OAH

LAMPING

INPUT VOLTAGE : 120V

BULB : 1 x 60W Incandescent E26 Medium , 60W Total

: 131.75" OAH

: 2.16 lb

: 8.75" L x 8.75" W x 8.75" H

: 4.75" W x 2.25" H x 4.75" L

BULB INCLUDED : (Not Included)

DIMMABLE :