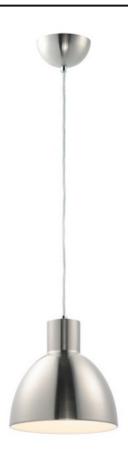

## PRODUCT DESCRIPTION

Spun metal shades in various sizes are perfect for budget installations. Available in Black with gold interior and Satin Nickle with white interior, these pendants are very stylish.