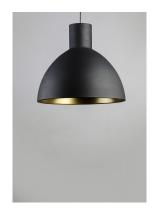

### **PRODUCT DESCRIPTION**

Spun metal shades in various sizes are perfect for budget installations. Available in Black with gold interior and Satin Nickle with white interior, these pendants are very stylish.