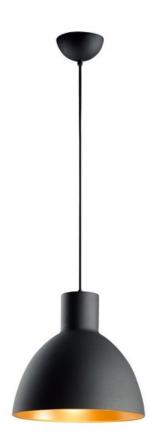

### **PRODUCT DESCRIPTION**

Spun metal shades in various sizes are perfect for budget installations. Available in Black with gold interior and Satin Nickle with white interior, these pendants are very stylish.