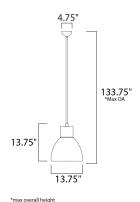

# **MEASUREMENTS**

**DIMENSION** : 13.75" L x 13.75" W x 13.75" H

MAX OAH : 133.75" OAH

: 4.75" W  $\times\,2.25$ " H  $\times\,4.75$  L CANOPY

HANGING WEIGHT : 3.61 lb