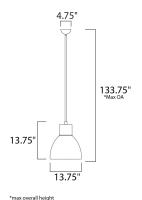

# **MEASUREMENTS**

**DIMENSION** : 13.75" L x 13.75" W x 13.75" H

MAX OAH : 133.75" OAH

: 4.75" W  $\times\,2.25$ " H  $\times\,4.75$  L CANOPY

HANGING WEIGHT : 3.61 lb

LAMPING

INPUT VOLTAGE : 120V

: 1 x 60W Incandescent E26 Medium, 60W Total **BULB** 