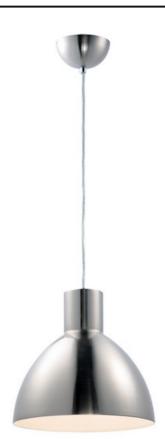

## **PRODUCT DESCRIPTION**

Spun metal shades in various sizes are perfect for budget installations. Available in Black with gold interior and Satin Nickle with white interior, these pendants are very stylish.

## MATERIAL

Steel