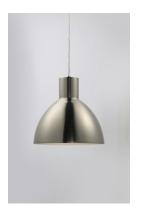

## **PRODUCT DESCRIPTION**

Spun metal shades in various sizes are perfect for budget installations. Available in Black with gold interior and Satin Nickle with white interior, these pendants are very stylish.

#### **FINISHES OPTION**