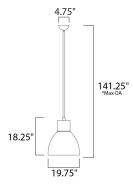

\*max overall height

# **MEASUREMENTS**

DIMENSION : 19.75" L x 19.75" W x 18.25" H

MAX OAH : 141.25" OAH

CANOPY : 4.75" W x 2.25" H x 4.75" L

HANGING WEIGHT : 7.83 lb