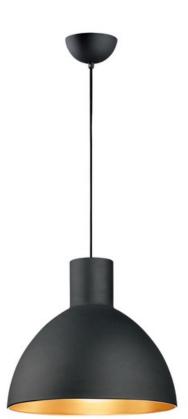

## PRODUCT DESCRIPTION

Spun metal shades in various sizes are perfect for budget installations. Available in Black with gold interior and Satin Nickle with white interior, these pendants are very stylish.