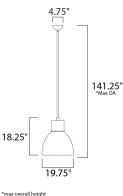

## MEASUREMENTS

LAMPING

DIMMABLE

| HANGING WEIGHT | : 7.83 lb |
|----------------|-----------|
| CANOPY         | : 4.75"\  |
| MAX OAH        | : 141.25  |
| DIMENSION      | : 19.75"  |

INPUT VOLTAGE BULB **BULB INCLUDED** 

: 19.75" L x 19.75" W x 18.25" H 5" OAH W x 2.25" H x 4.75" L С

:120V : 1 x 60W Incandescent E26 Medium , 60W Total : (Not Included) :