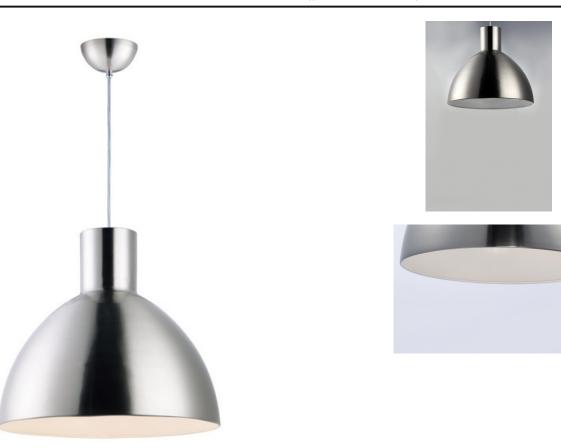

## **PRODUCT DESCRIPTION**

Spun metal shades in various sizes are perfect for budget installations. Available in Black with gold interior and Satin Nickle with white interior, these pendants are very stylish.