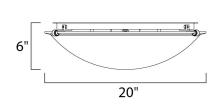

### **MEASUREMENTS**

DIMENSION : 20" L x 20" W x 6" H

HANGING WEIGHT : 8.38 lb

LAMPING

INPUT VOLTAGE :120V

: 4 x 60W Incandescent E26 Medium , 240W Total

BULB INCLUDED : (Not Included)

DIMMABLE