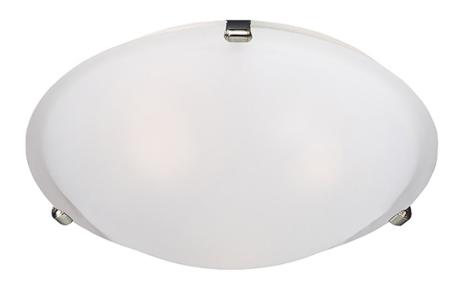

## **PRODUCT DESCRIPTION**

Maxim Lighting's commitment to both the residential lighting and the home building industries will assure you a product line focused on your basic lighting needs. With the Malaga collection you will find quality lighting that is well designed, well priced and readily available.

## FINISHES OPTION

GLASS Frosted FT

MATERIAL Glass, Steel

RATINGS CETLus Damp Location

ADDITIONAL OPERATING TEMPERATURE: -20°C (-4°F), 40°C (104°F)

PHOTOMETIC: Report Found Online

Always consult a qualified electrician before installing any lighting product.