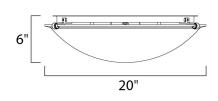

## MEASUREMENTS DIMENSION

DIMENSION : 20" L x 20" W x 6" H HANGING WEIGHT : 8.38 lb

:

LAMPING INPUT VOLTAGE BULB

BULB INCLUDED DIMMABLE

TAGE : 120V : 4 x 60W Incandescent E26 Medium , 240W Total JDED : (Not Included)