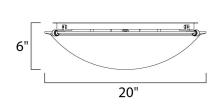

## **MEASUREMENTS**

DIMENSION : 20" L x 20" W x 6" H

HANGING WEIGHT : 8.38 lb

LAMPING

INPUT VOLTAGE :120V

: 4 x 60W Incandescent E26 Medium , 240W Total

BULB INCLUDED : (Not Included)

**DIMMABLE** 