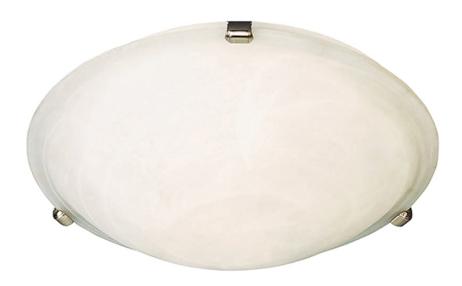

## **PRODUCT DESCRIPTION**

Maxim Lighting's commitment to both the residential lighting and the home building industries will assure you a product line focused on your basic lighting needs. With the Malaga collection you will find quality lighting that is well designed, well priced and readily available.

## FINISHES OPTION

GLASS Marble MR

MATERIAL Glass, Steel

RATINGS CETLus Damp Location

ADDITIONAL OPERATING TEMPERATURE: -20°C (-4°F), 40°C (104°F)

PHOTOMETIC: Report Found Online

Always consult a qualified electrician before installing any lighting product.