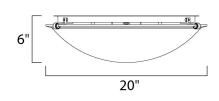

## MEASUREMENTS DIMENSION

DIMENSION : 20" L x 20" W x 6" H HANGING WEIGHT : 8.38 lb

LAMPING INPUT VOLTAGE BULB

BULB INCLUDED DIMMABLE

LTAGE : 120V : 4 x 60W Incandescent E26 Medium , 240W Total .UDED : (Not Included) E :