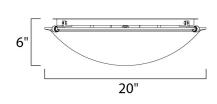

## **MEASUREMENTS**

DIMENSION : 20" L x 20" W x 6" H

HANGING WEIGHT : 8.38 lb

LAMPING

INPUT VOLTAGE :120V

: 4 x 60W Incandescent E26 Medium , 240W Total

BULB INCLUDED : (Not Included)

DIMMABLE