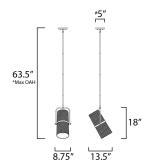

\*max overall height

# **MEASUREMENTS**

DIMENSION : 13.5" L x 8.75" W x 18" H

MAX OAH : 63.5" OAH

CANOPY :  $5'' W \times 0.75'' H \times 5'' L$ 

HANGING WEIGHT : 4.18 lb