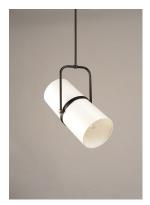

## PRODUCT DESCRIPTION

A unique collection featuring back to back Off-White fabric shades mounted to a frame of Bronze with Antique Brass accents. The adjustable mount allows you to direct the light where you most need it.

#### MATERIAL

Fabric, Steel