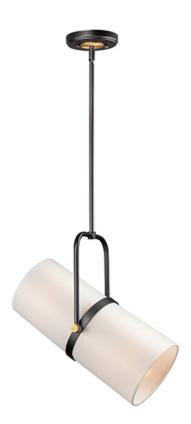

## PRODUCT DESCRIPTION

A unique collection featuring back to back Off-White fabric shades mounted to a frame of Bronze with Antique Brass accents. The adjustable mount allows you to direct the light where you most need it.

#### **FINISHES OPTION**

Bronze / Antique Brass (BZAB)

#### MATERIAL

Fabric, Steel