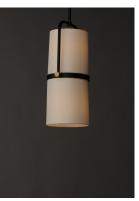

## PRODUCT DESCRIPTION

A unique collection featuring back to back Off-White fabric shades mounted to a frame of Bronze with Antique Brass accents. The adjustable mount allows you to direct the light where you most need it.

#### MATERIAL

Fabric, Steel